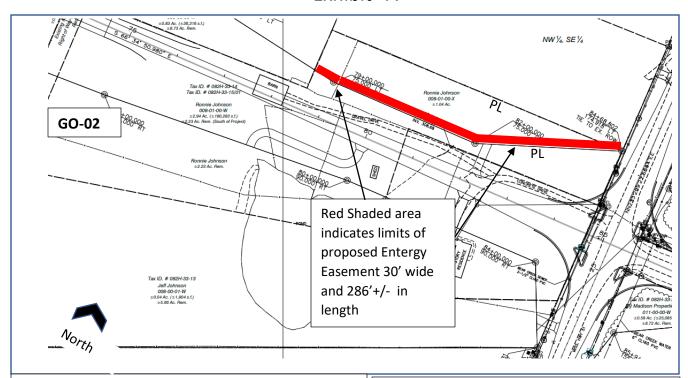

## Exhibit "A"

#### Exhibit "A"

**Madison County Board of Supervisors** 

X- Deed

Tax Parcel # 082H-33-015/00.01

NW ¼ of the SE ¼ of Section 33,T8N,R02E

Madison County, MS

EML Parcel # GO-02

Red shaded area indicates proposed Entergy Easement